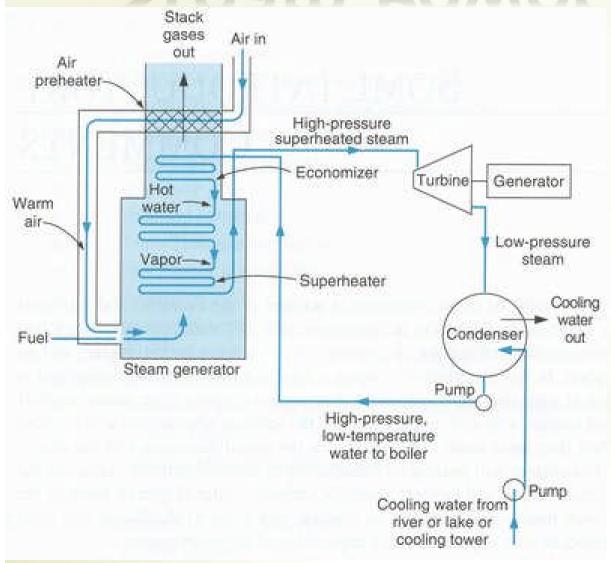

# Steam Power Plants

# Steam Power Plants

\*Advantages of Steam Power Plants

\*Disadvantages of Steam Power Plants